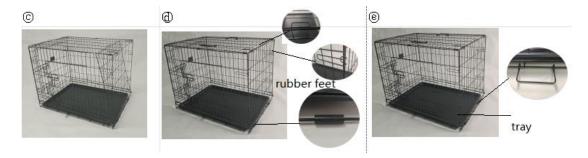

### 3. Assembly and commissioning

• Unlock the latch on the side of the cage, grab the wire on the top plate and turn it over like a book page. Then grab the top and side plates and pull them upwards.

- Reach inside and pull the door flap forward until it fits into the clip at the ends of the side panel. Repeat the process with the end plate.
- Connect the door flap, the top plate and the two side plates. Repeat the process with the end plate as shown in the figure above.Install rubber rings at the bottom.The top is fitted with 2 plastic handles
- Turn the closure counterclockwise so that the tray does not fall out, as shown in the figure above.