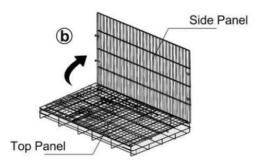

### 3. Assembly and commissioning

• Unlock the latch on the side of the cage, grab the wire on the top plate and turn it over like a book page. Then grab the top and side plates and pull them upwards.

- Reach inside and pull the door flap forward until it fits into the clip at the ends of the side panel. Repeat the process with the end plate.
- Connect the door flap, the top plate and the two side plates. Repeat the process with the end plate as shown in the figure above.Install rubber rings at the bottom.The top is fitted with 2 plastic handles
- Turn the closure counterclockwise so that the tray does not fall out, as shown in the figure above.