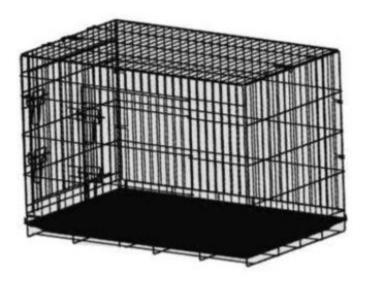

# Dog cage

AR-HE-HK24 / AR-HE-HK30 / AR-HE-HK36 / AR-HE-HK42

Follow all safety precautions in this user manual to ensure safe use.

### 2. Scope of delivery

1 x crate, 1 x tray