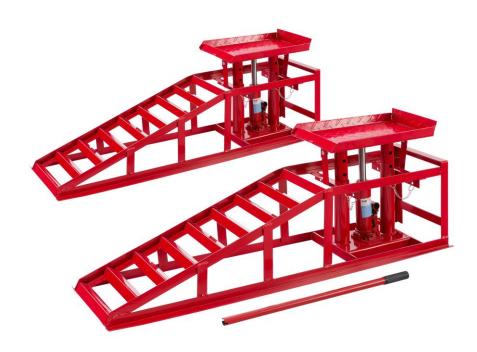

# **TECHNICAL SPECIFICATIONS**

| Product size          | 1279 x 259 x 290 mm |  |  |
|-----------------------|---------------------|--|--|
| Capacity              | 2 t                 |  |  |
| Material              | Steel               |  |  |
| Opening height        | 255 mm              |  |  |
| Working width         | 240 mm              |  |  |
| Adjustable height     | 255-375 mm          |  |  |
| Platform size (L x B) | 235*240 mm          |  |  |
| Net weight            | 21 kg               |  |  |
| Color                 | Red                 |  |  |