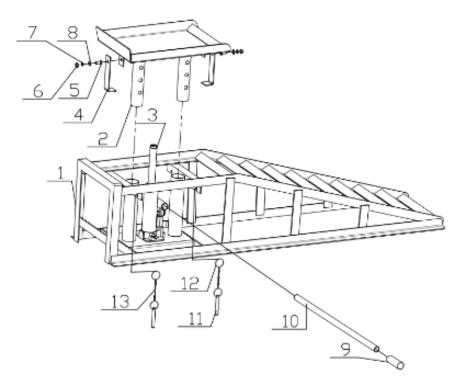

# **CONTAINING PARTS**

| No. | Name          | Qty | No. | Name          | Qty |
|-----|---------------|-----|-----|---------------|-----|
| 1   | Frame         | 1   | 8   | Flat washer   | 2   |
| 2   | Pallet        | 1   | 9   | Handle sleeve | 1   |
| 3   | Jack          | 1   | 10  | Handle        | 1   |
| 4   | Hook          | 2   | 11  | Safty bolt    | 2   |
| 5   | M8 bolt       | 2   | 12  | Pull ring     | 2   |
| 6   | M8 nut        | 2   | 13  | Chain         | 2   |
| 7   | Spring washer | 2   |     |               |     |