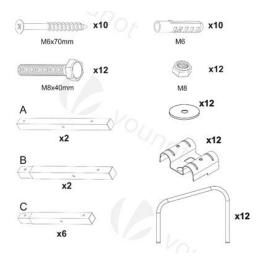

l safety instructions**

- Please read the following instructions carefully before using the item.
- Please keep this instruction manual.
- No liability is accepted for damage caused by improper use or non-observance of these safety instructions.
- Place the bike rack only on a flat surface and use it only as intended for the intended area of application.
- Do not climb on the bike rack. In case of improper use, there is a risk of breakage of the stand and therefore the risk of injury.
- Be careful when assembling the bike rack.
- Children under the age of 6 are only allowed to use the stand under adult supervision.

#### 2. Specifications

| Material | Iron            |
|----------|-----------------|
| Size     | 160.5*32*26.5cm |
| Weight   | 7.5 kg          |

### 3. Scope of delivery



# 4. Assembly instruction



## 5. Disposal instructions

#### 4.1 Disposal of packaging

• Please observe the guidelines and standards applicable in your region for the proper disposal of packaging. Some of the packaging may consist of plastic bags - make sure that they are not out of the reach of children. There is a risk of suffocation!

#### 4.2 Disposal of old equipment

- The equipment must be disposed of in accordance with the rules and regulations of the local waste disposal.
- At the end of the long life of your item, please dispose of the valuable raw materials for proper disposal so that proper recycling can take place. If you are not sure how to proceed, the local waste disposal companies or recycling centres will be happy to help you.

Our customer service number: +49 (0) 93