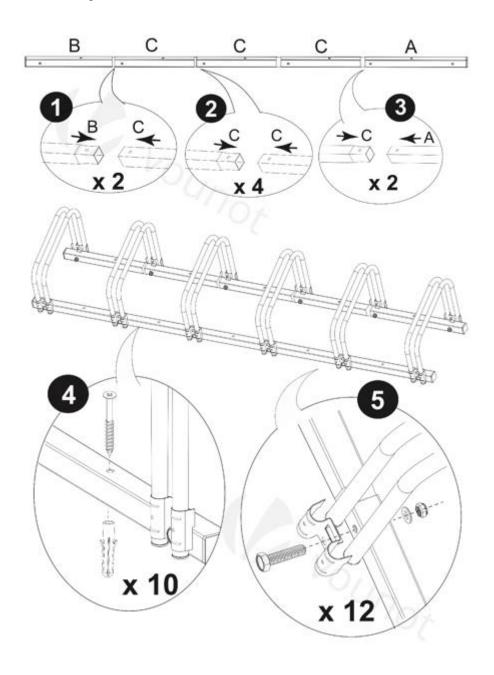

ease read the following instructions carefully before using the item.
- Please keep this instruction manual.
- No liability is accepted for damage caused by improper use or non-observance of these safety instructions.
- Place the bike rack only on a flat surface and use it only as intended for the intended area of application.
- Do not climb on the bike rack. In case of improper use, there is a risk of breakage of the stand and therefore the risk of injury.
- Be careful when assembling the bike rack.
- Children under the age of 6 are only allowed to use the stand under adult supervision.

#### 2. Specifications

| Material | Iron            |
|----------|-----------------|
| Size     | 160.5*32*26.5cm |
| Weight   | 7.5 kg          |

### 3. Scope of delivery



# 4. Assembly instruction



## 5. Disposal instructions

#### 4.1 Disposal of packaging

• Please observe the guidelines and standards applicable in your region for the proper disposal of packaging. Some of the packaging may consist of plastic bags - make sure that they are not out of the reach of children. There is a risk of suffocation!

#### 4.2 Disposal of old equipment

- The equipment must be disposed of in accordance with the rules and regulations of the local waste disposal.
- At the end of the long life of your item, please dispose of the valuable raw materials for proper disposal so that proper recycling can take place. If you are not sure how to proceed, the local waste disposal companies or recycling centres will be happy to help you.

Our customer service number: +49 (0) 931-45232700

Canbolat Vertrieb