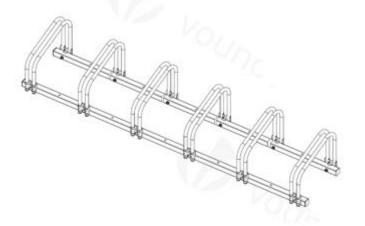

# **AREBOS**

# **Bicycle rack for 6 bicycles**

#### AR-HE-FS6



Please follow all the safety measures in this instruction manual to ensure safe use.



# contents

| 1. Safety                 | 3 |
|---------------------------|---|
| 2. Specifications         | 3 |
| 3. Scope of delivery      |   |
| 4. Assembly instruction   |   |
| 5. Disposal instructions  |   |
| 4.1 Disposal of packaging |   |
| Imprint                   |   |

Please read and keep this guide. Read this user manual carefully before using this product. Protect yourself and others by following all safety instructions, warnings, and precautions. Failure to follow the instructions may result in personal injury and/or property damage.

## 1. Safety

#### **General safety instructions**

- Please read the following instructions carefully before using the item.
- Please keep this instr