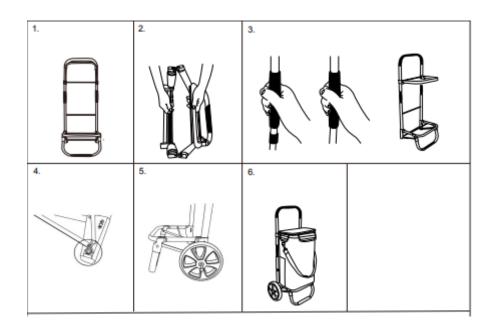

## 1. Safety precautions

#### 1.1 Explanation of the symbols







Warning! Suffocation!

#### **1.2 Security Warnings**

- Use only for the right purpose such as transporting food or other purchases. Max 40kg
- This is **not** a toy. Do not let children play with the trolley.
- Don't get on the shopping trolley, keep children away from it.
- Make sure you fully assemble the trolley.
- If any damage to the shopping trolley is noticed or you are unsure about its function, contact our customer service.

## 2. Scope of Delivery



| Part Name       | Quantity |
|-----------------|----------|
| Body + Handle   | 1        |
| Canvas tote bag | 1        |
| Wheels          | 2        |
| Belt            | 1        |
| Bolts + Nuts    | 2        |
| Allen wrench    | 1        |

# 3. Assembly



# 4. Technical Data

| Material Pouch      | Fabric                                                                    |
|---------------------|---------------------------------------------------------------------------|
| Body material       | Alu                                                                       |
| Material wheels     | PVC                                                                       |
| Dimensions unfolded | 99*42*36 cm                                                               |
| Dimensions folded   | 55*42*23cm                                                                |
| Dimensions pouch    | 55*33*22cm                                                                |
| Wheel               | 21 cm