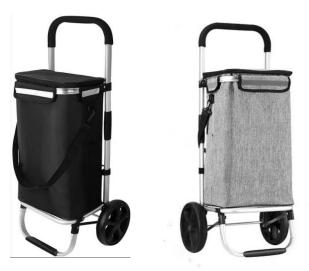

# **Shopping trolley**

#### AR-HE-ET03CG/AR-HE-ET03CS

Follow all the safety precautions in this instruction manual to ensure safe use.

# 4. Technical Data

| Material Pouch      | Fabric                                                                    |
|---------------------|---------------------------------------------------------------------------|
| Body material       | Alu                                                                       |
| Material wheels     | PVC                                                                       |
| Dimensions unfolded | 99*42*36 cm                                                               |
| Dimensions folded   | 55*42*23cm                                                                |
| Dimensions pouch    | 55*33*22cm                                                                |
| Wheel               | 21 cm                                                                     |
| Weight              | 2.4 kg                                                                    |
| Capacity            | 40 kg                                                                     |
| Content             | 42 L                                                                      |
| Particularities     | 2 side pockets, 1 cooler pocket inside the bag (25*22*7 cm), 3 reflectors |