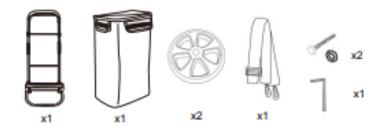

## 2. Scope of Delivery

| Part Name       | Quantity |
|-----------------|----------|
| Body + Handle   | 1        |
| Canvas tote bag | 1        |
| Wheels          | 2        |
| Belt            | 1        |
| Bolts + Nuts    | 2        |
| Allen wrench    | 1        |