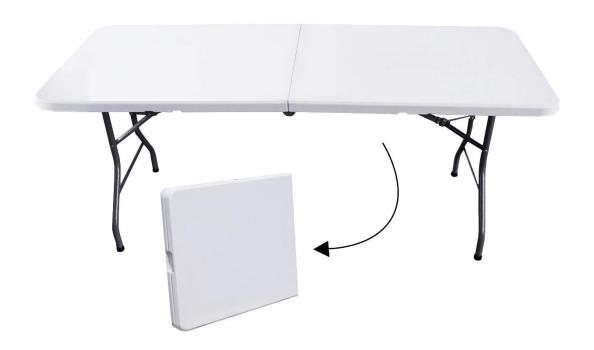

# 2. Assembly

• Remove the folding table from the packaging. This is delivered folded, so please place it with the table top downwards on a clean and soft surface (e.g. a rug and/or carpet), which avoids scratches on the table top. Please expand the table (see pictures).