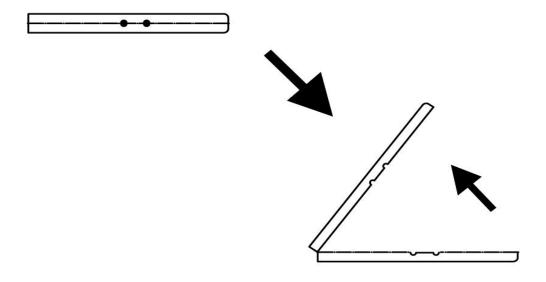

# 2. Assembly

• Remove the folding table from the packaging. This is delivered folded, so please place it with the table top downwards on a clean and soft surface (e.g. a rug and/or carpet), which avoids scratches on the table top. Please expand the table (see pictures).

• Then pull the table legs vertically up to the stop. Switch the table to "lock" position.

• Turn the table now. Make sure that the table is on a solid base.