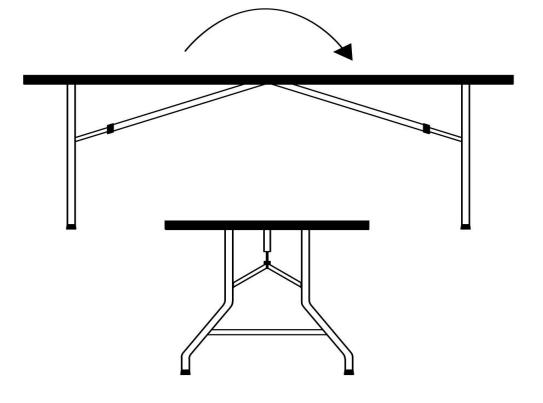

# 2. Assembly

• Remove the folding table from the packaging. This is delivered folded, so please place it with the table top downwards on a clean and soft surface (e.g. a rug and/or carpet), which avoids scratches on the table top. Please expand the table (see pictures).

• Then pull the table legs vertically up to the stop. Switch the table to "lock" position.

• Turn the table now. Make sure that the table is on a solid base.