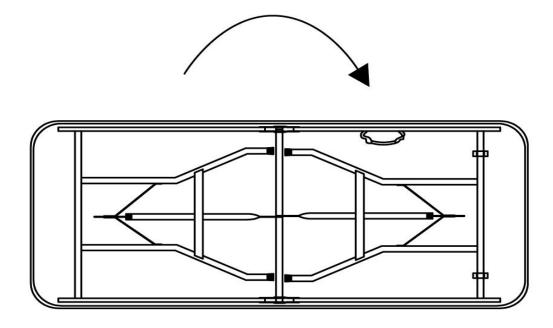

# 2. Assembly

• Remove the folding table from the packaging. This is delivered folded, so please place it with the table top downwards on a clean and soft surface (e.g. a rug and/or carpet), which avoids scratches on the table top. Please expand the table (see pictures).

• Then pull the table legs vertically up to the stop. Switch the table to "lock" position.

• Turn the table now. Make sure that the table is on a solid base.