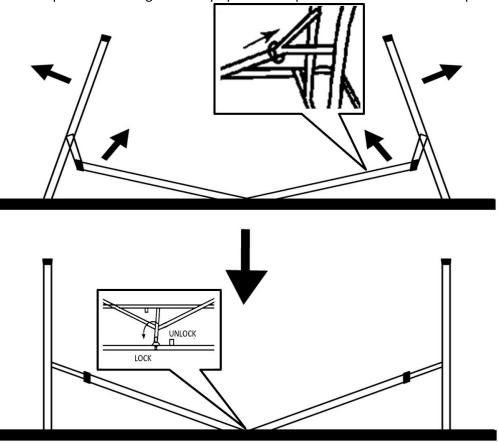

• Then pull the table legs vertically up to the stop. Switch the table to "lock" position.

• Turn the table now. Make sure that the table is on a solid base.