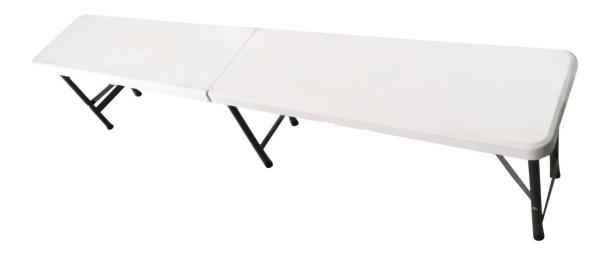

## 3. Assembly instructions

• Remove the ale-benches from the packaging. These are delivered folded up, so please place them face down on a clean, soft surface (such as a blanket and/or rug). Open the folded alebench (see pictures).