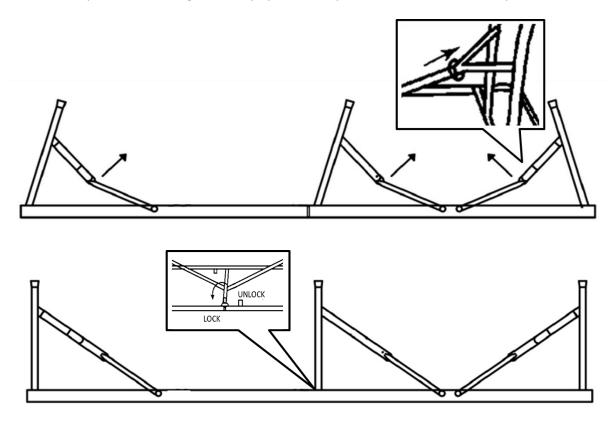

• Then pull the bench legs vertically up to the stop. Turn the switch to "Lock" position.

• Turn the bench now. Make sure that the bench is on a solid base.