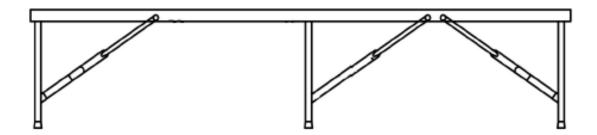

• Then pull the bench legs vertically up to the stop. Turn the switch to "Lock" position.

• Turn the bench now. Make sure that the bench is on a solid base.