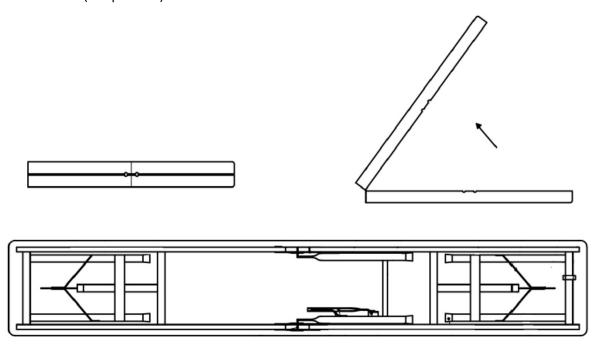

## 3. Assembly instructions

• Remove the ale-benches from the packaging. These are delivered folded up, so please place them face down on a clean, soft surface (such as a blanket and/or rug). Open the folded alebench (see pictures).