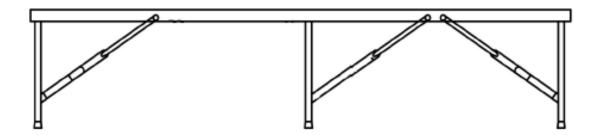

• Then pull the bench legs vertically up to the stop. Turn the switch to "Lock" position.

Turn the bench now. Make sure that the bench is on a solid base.