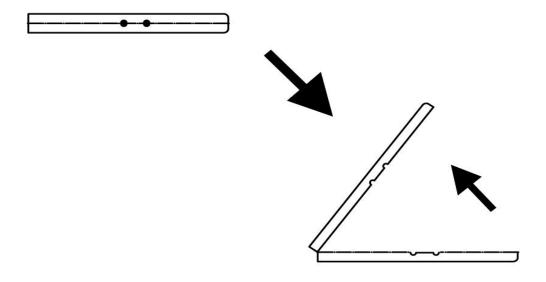

# 2. Assembly

• Remove the folding table from the packaging. This is delivered folded, so please place it with the table top downwards on a clean and soft surface (e.g. a rug and/or carpet), which avoids scratches on the table top. Please expand the table (see pictures).