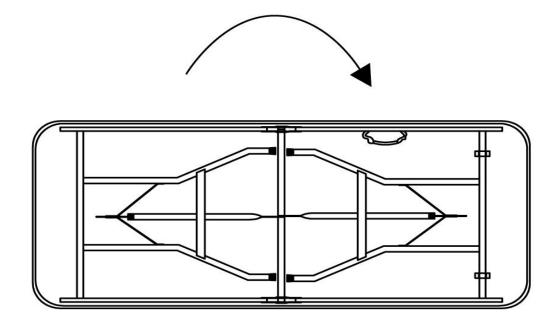

# 2. Assembly

• Remove the folding table from the packaging. This is delivered folded, so please place it with the table top downwards on a clean and soft surface (e.g. a rug and/or carpet), which avoids scratches on the table top. Please expand the table (see pictures).

• Then pull the table legs vertically up to the stop. Switch the table to "lock" position.

• Turn the table now. Make sure that the table is on a solid base.