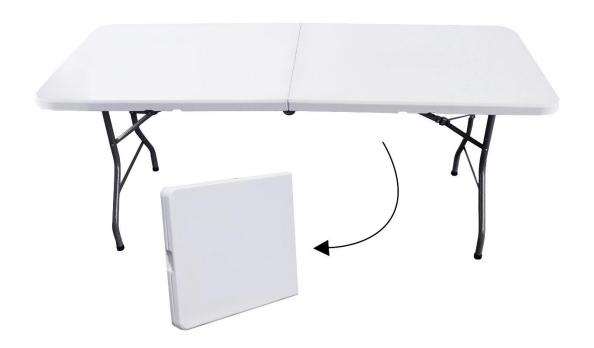

# **Folding table**

AR-HE-KT182W/A/S

Please follow all security measures in this user's manual to ensure a secure use.

The drawings or pictures in this manual may not match the physical objects. Please refer to the physical objects.

# 2. Assembly

• Remove the folding table from the packaging. This is delivered folded, so please place it with the table top downwards on a clean and soft surface (e.g. a rug and/or carpet), which avoids scratches on the table top. Please expand the table (see pictures).