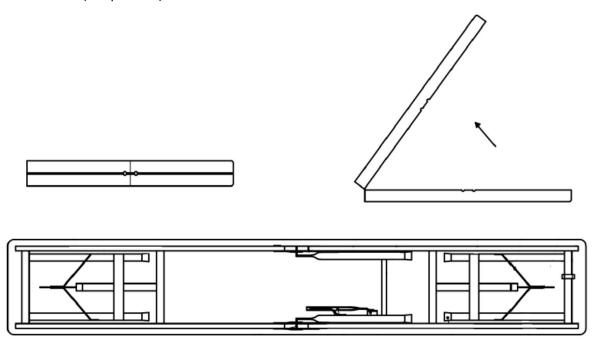

# 3. Assembly instructions

• Remove the ale-benches from the packaging. These are delivered folded up, so please place them face down on a clean, soft surface (such as a blanket and/or rug). Open the folded alebench (see pictures).