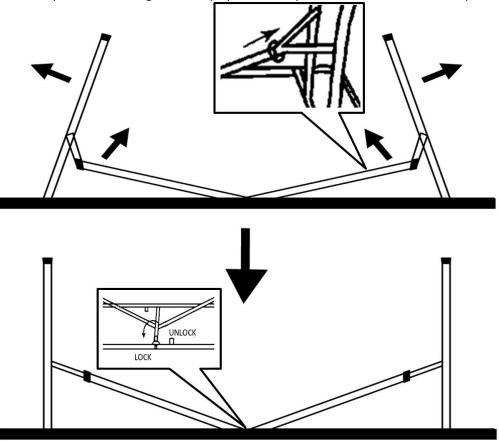

• Then pull the table legs vertically up to the stop. Switch the table to "lock" position.

• Turn the table now. Make sure that the table is on a solid base.