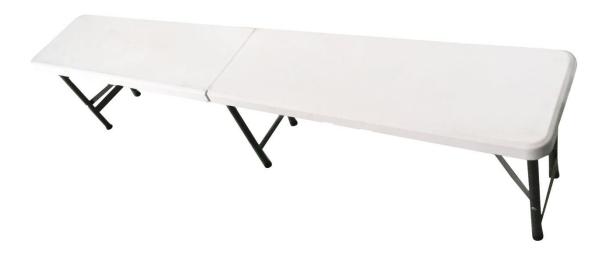

# Folding Bench (Set of 2)

AR-HE-KB183W/A/S

Please follow all security measures in this user's manual to ensure a secure use.

The drawings in this manual may not match the physical objects. Please refer to the physical objects.

## 2. Technical specifications

| Model                   | AR-HE-KB183W        | AR-HE-KB183A        | AR-HE-KB183S        |
|-------------------------|---------------------|---------------------|---------------------|
| Dimensions (L x W x H)  | 183*28*43cm         | 183*28*43cm         | 183*28*43cm         |
| Max. Capacity per bench | 150 KG              | 150 KG              | 150 KG              |
| Dimensions folded       | 91.5*28*8cm         | 91.5*28*8cm         | 91.5*28*8cm         |
| Dimensions feet         | Dia.22*1.0mm        | Dia.22*1.0mm        | Dia.22*1.0mm        |
| Material feet           | Powder-coated steel | Powder-coated steel | Powder-coated steel |
| Material bench          | HDPE                | HDPE                | HDPE                |
| Thickness bench top     | 3.5 cm              | 3.5 cm              | 3.8 cm              |
| Net weight (2 pcs)      | Ca. 14.5 kg         | Ca. 14.5 kg         | Ca. 14.5 kg         |
| Colour                  | White               | Anthracite          | Rattan - like       |