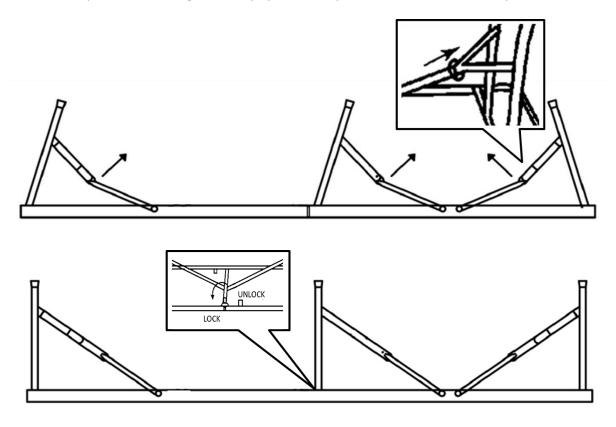

• Then pull the bench legs vertically up to the stop. Turn the switch to "Lock" position.

Turn the bench now. Make sure that the bench is on a solid base.