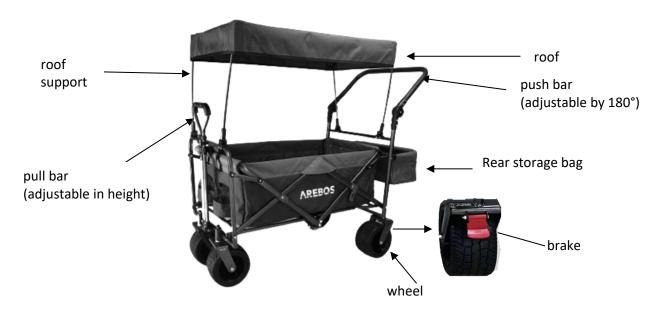

r the winter, we recommend storing the product in a dry and protected place.

# 2. Overview of Product

### 2.1 Specification

| EAN              | 4252023119030<br>4252023119047<br>4252023119054 |
|------------------|-------------------------------------------------|
| Model            | AR-HE-BWDR/S/B                                  |
| Folding size     | 76x63x22cm                                      |
| Unfolded size    | 120x63x76cm                                     |
| Size of Wheel    | Dia. 18cm *10cm                                 |
| Volume           | Approx. 90L                                     |
| Loading Capacity | 100kg                                           |
| Net Weight       | 14.5 kg                                         |

### 2.2 Overview of the product



\*Image may vary depending on version

# 3. Unfolding and folding the wagon

The assembly can be done without tools. Check the transport wagon for damage and completeness in advance. Take the transport wagon out of the packaging and the transport bag carefully.

### 3.1 Unfolding the wagon



Step 1: In its folded state, first adjust the angle of the wagon's push handle. To do this, you must simultaneously pressing and holding the buttons on both sides.

### **IMPORTANT!**

- To adjust the angle of the push handle, you must simultaneously press and hold the buttons on both sides.
- Do not force the push handle if the side buttons are not engaged. Gently adjust without applying excessive pressure.

Step 2: Unlock the buckle on top and the red automatic lock on the side of the frame.



St