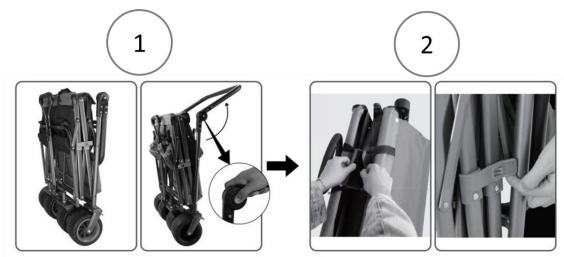

### 3.1 Unfolding the wagon

Step 1: In its folded state, first adjust the angle of the wagon's push handle. To do this, you must simultaneously pressing and holding the buttons on both sides.

### **IMPORTANT!**

- To adjust the angle of the push handle, you must simultaneously press and hold the buttons on both sides.
- Do not force the push handle if the side buttons are not engaged. Gently adjust without applying excessive pressure.

Step 2: Unlock the buckle on top and the red automatic lock on the side of the frame.

Step 3: Press down to expand and unfold the wagon. Step 4: Insert the support poles (4X).

Step 5: Fit the canopy over the support poles.