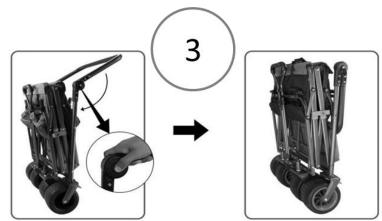

# 

Step 1: Remove the canopy and the canopy support poles.

Step 2: Lift the handle located in the middle of the fabric pocket until the automatic lock secures the wagon in the folded position.

Step 3: Lower and adjust the push handle for complete folding.

### 3.2 Folding the wagon