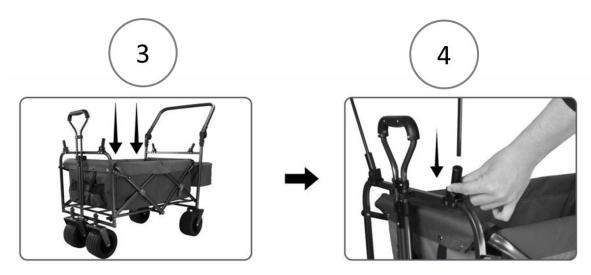

Step 2: Unlock the buckle on top and the red automatic lock on the side of the frame.

Step 3: Press down to expand and unfold the wagon. Step 4: Insert the support poles (4X).

Step 5: Fit the canopy over the support poles.

Step 6: Engage the brakes by stepping on them. To release, step on the brake once more.