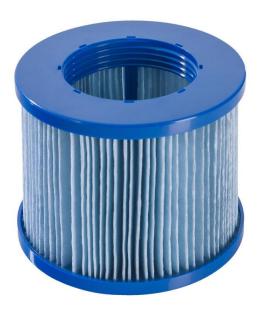

# **Antimicrobial filter**

Follow all the safety precautions in this instruction manual to ensure safe use.

Choking hazard due to plastic bags! Keep children away!

#### Cleaning

- Remove the filter from the water inlet inside the hot tub and rinse it weekly under running water
- After 4 weeks at the latest, the filter must be replaced with a new cartridge

### **Specifications**

| Weight         | 0.8 kg         |
|----------------|----------------|
| Color          | blue           |
| Diameter       | 59 mm          |
| Width x Height | 78 mm x 100 cm |