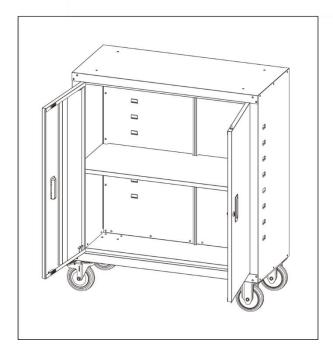

## **Cabinet**

AR-HE-AS140

Please follow all security measures in this user's manual to ensure a secure use.

Thank you for trusting in AREBOS.

## 2.1 Package Contents

| Designation | Part name          | Designation | Part name                |
|-------------|--------------------|-------------|--------------------------|
| Α           | Side panel (Left)  | L           | M5 Cap Nut               |
| В           | Side panel (Right) | M           | M5*8 Screw               |
| С           | Top panel          | N           | M5 washers               |
| D           | Bottom Panel       | 0           | Hinge sleeve             |
| E           | Back Panel (Left)  | Р           | Hinge                    |
| F           | Back Panel (Right) | Q           | M8*12 screw              |
| G           | Door (Left)        | R           | M8 Nuts                  |
| Н           | Door (Right)       | S           | M6*50 Philips head screw |
| I           | Compartment board  | Т           | M6 washer                |