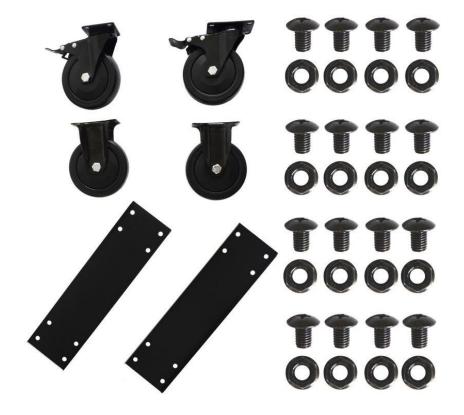

## Package Contents

| Designation | Part name                 | Quantity |
|-------------|---------------------------|----------|
| J           | Bottom enhancement plate  | 2X       |
| К           | Directional wheel         | 2X       |
| U           | Swivel wheel (with brake) | 2x       |
| Q           | M8*12 screw               | 16X      |
| R           | M8 nuts                   | 16X      |