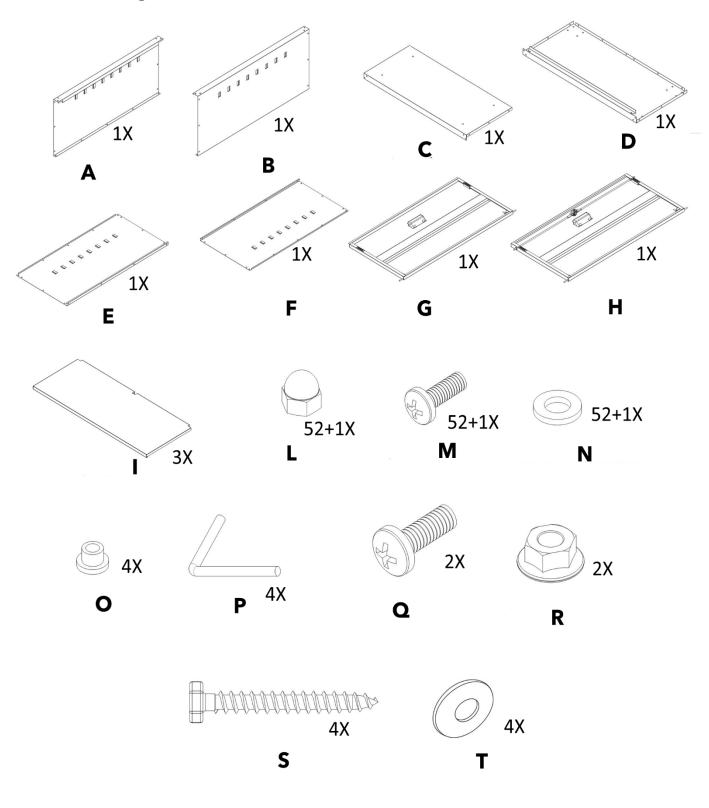

## 2.1 Package Contents

| Designation | Part name          | Designation | Part name                |
|-------------|--------------------|-------------|--------------------------|
| Α           | Side panel (Left)  | L           | M5 Cap Nut               |
| В           | Side panel (Right) | M           | M5*8 Screw               |
| С           | Top panel          | N           | M5 washers               |
| D           | Bottom Panel       | 0           | Hinge sleeve             |
| E           | Back Panel (Left)  | Р           | Hinge                    |
| F           | Back Panel (Right) | Q           | M8*12 screw              |
| G           | Door (Left)        | R           | M8 Nuts                  |
| Н           | Door (Right)       | S           | M6*50 Philips head screw |
| I           | Compartment board  | Т           | M6 washer                |