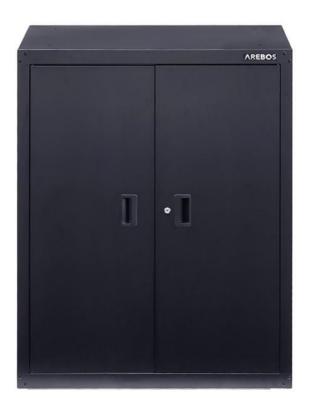

## **Cabinet**

AR-HE-AS140

Please follow all security measures in this user's manual to ensure a secure use.

Thank you for trusting in AREBOS.

### **Imprint**

Name of the product: Metal Cabinet Model Nr.: AR-HE-AS140G/S (grey/ black)

Art. Nr.: 4252023110853/ 4252023110822 (grey/ black)

If the product has any modification not allowed by us, this declaration loses its validity.