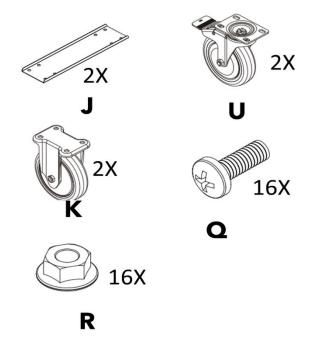

## Package Contents

| Designation | Part name                 | Quantity |
|-------------|---------------------------|----------|
| J           | Bottom enhancement plate  | 2X       |
| К           | Directional wheel         | 2X       |
| U           | Swivel wheel (with brake) | 2x       |
| Q           | M8*12 screw               | 16X      |
| R           | M8 nuts                   | 16X      |