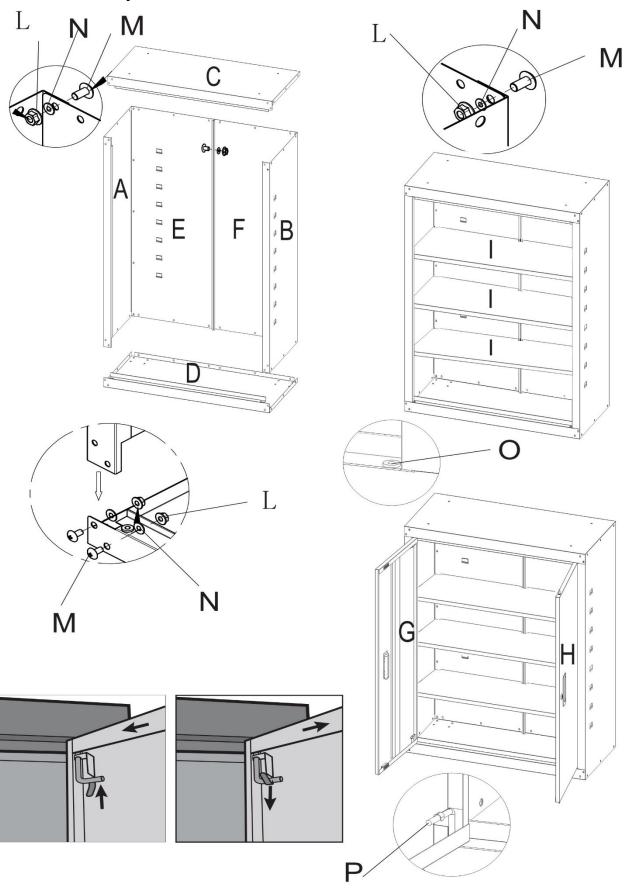

## 2.1 Package Contents

| Designation | Part name          | Designation | Part name                |
|-------------|--------------------|-------------|--------------------------|
| Α           | Side panel (Left)  | L           | M5 Cap Nut               |
| В           | Side panel (Right) | M           | M5*8 Screw               |
| С           | Top panel          | N           | M5 washers               |
| D           | Bottom Panel       | 0           | Hinge sleeve             |
| E           | Back Panel (Left)  | Р           | Hinge                    |
| F           | Back Panel (Right) | Q           | M8*12 screw              |
| G           | Door (Left)        | R           | M8 Nuts                  |
| Н           | Door (Right)       | S           | M6*50 Philips head screw |
| I           | Compartment board  | Т           | M6 washer                |

## 2.2 Assembly