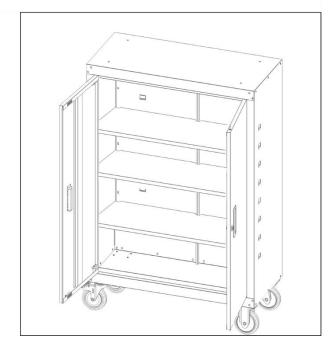

## 2. Assembly

## 2.1 Package Contents

| Designation | Part name          | Designation | Part name                |
|-------------|--------------------|-------------|--------------------------|
| Α           | Side panel (Left)  | L           | M5 Cap Nut               |
| В           | Side panel (Right) | M           | M5*8 Screw               |
| С           | Top panel          | N           | M5 washers               |
| D           | Bottom Panel       | 0           | Hinge sleeve             |
| E           | Back Panel (Left)  | Р           | Hinge                    |
| F           | Back Panel (Right) | Q           | M8*12 screw              |
| G           | Door (Left)        | R           | M8 Nuts                  |
| Н           | Door (Right)       | S           | M6*50 Philips head screw |
| I           | Compartment board  | Т           | M6 washer                |

## 2.2 Assembly