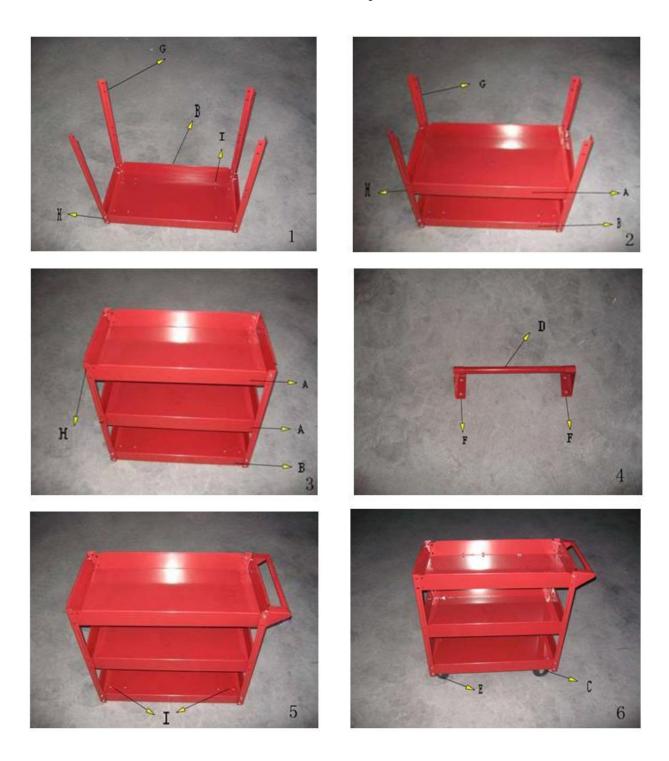

#### **Parts List**

| А |   | 2 | F | 4       | 2  |
|---|---|---|---|---------|----|
| В |   | 1 | G |         | 4  |
| С |   | 2 | Н | M6x12mm | 48 |
| D |   | 1 | I | M8x15mm | 16 |
| E | U | 2 |   |         |    |

## Assembly