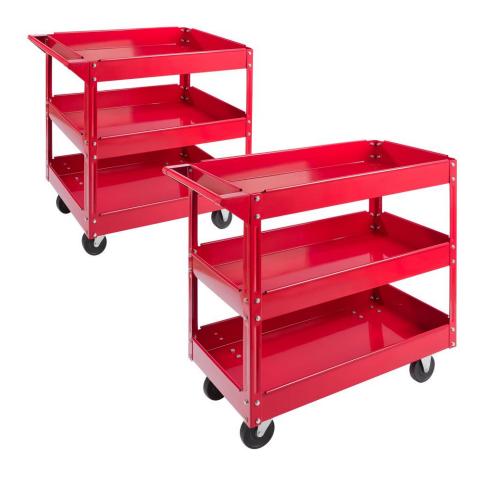

# Workshop wagon

AR-HE-RW003, AR-HE-RW3F2er

Please follow all security measures in this user's manual to ensure a secure use.

Thank you for trusting in AREBOS.

Please read and save these instructions. Read through this user's manual carefully before using product. Protect yourself and others by observing all safety information, warnings and cautions. Failure to comply with instructions could result in personal injury and/or damage to product or property. Please retain instructions for future reference.

### **Imprint**

Name of the product: AREBOS Workshop Wagon Model Nr.: AR-HE-RW003, AR-HE-RW3F2er Art. Nr.: 4260551581540, 4260551581625

If this product is modified without our consent, it loses the right to any warranty.