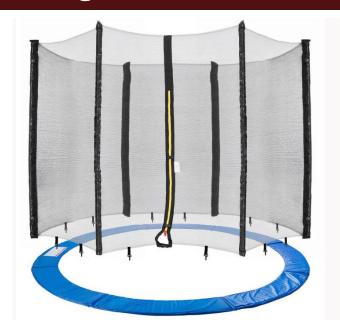

# **Edge Cover + Mesh**

Follow all the safety precautions in this instruction manual to ensure safe use.

Thank you for your trust in AREBOS.

Thank you for purchasing our product. Please read the instruction manual carefully before using the product for the first time. If you make the product available to a third party, this instruction manual must be accompanied by

## **Specifications**

|                               | 4260551584619 | 4260551584640 | 4260551584633 | 4260551585272 | 4260551585333 | 4260551585340 | 4260551585357 |
|-------------------------------|---------------|---------------|---------------|---------------|---------------|---------------|---------------|
| Ø                             | 305 cm        | 366 cm        | 305 cm        | 244 cm        | 396 cm        | 430 cm        | 460 cm        |
| Color<br>Edge<br>Cover        | Blue          |
| Colour:<br>Mesh               | Black         |
| Height of net                 | 180 cm        |
| Material<br>edge<br>cover     | PVC           |
| Material<br>Netz              | Polyester     |
| Net Posts                     | 6             | 8             | 8             | 6             | 8             | 8             | 12            |
| Thickness<br>of edge<br>cover | 20 mm         |