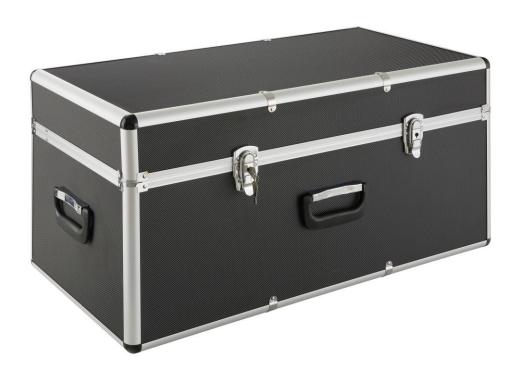

## **Transport box**

AR-KK-TK100

Please follow all security measures in this user's manual to ensure a secure use.

Thank you for trusting in AREBOS.

#### **Specifications**

| Model                 | AR-KK-TK100                                  |
|-----------------------|----------------------------------------------|
| Dimensions (exterior) | 29.92 x 15.55 x 14.57 in (76 x 39,5 x 37 cm) |
| Dimensions (interior) | 27.95 x 14.17 x 13.78 in (71 x 36 x 35 cm)   |
| Material frame        | Aluminium                                    |
| Material Corpus       | ABS in aluminum look                         |
| Material lining       | Neoprene                                     |
| Capacity              | 100                                          |
| Weight                | 11 lbs (5 kg)                                |
| Colour                | Black                                        |