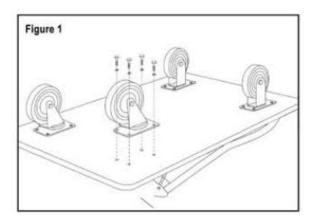

### Use

- 1. Install fixed casters on the front side and swivel casters on the handle side. (See Figure 1)
- 2. To raise the handle, pull the handle up until it locks in place.
- 3. To hold handle flat, press down on the bottom bar to release lock (See Figure 2).