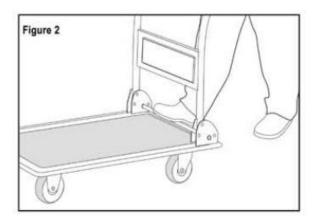

### Use

- 1. Install fixed casters on the front side and swivel casters on the handle side. (See Figure 1)
- 2. To raise the handle, pull the handle up until it locks in place.
- 3. To hold handle flat, press down on the bottom bar to release lock (See Figure 2).