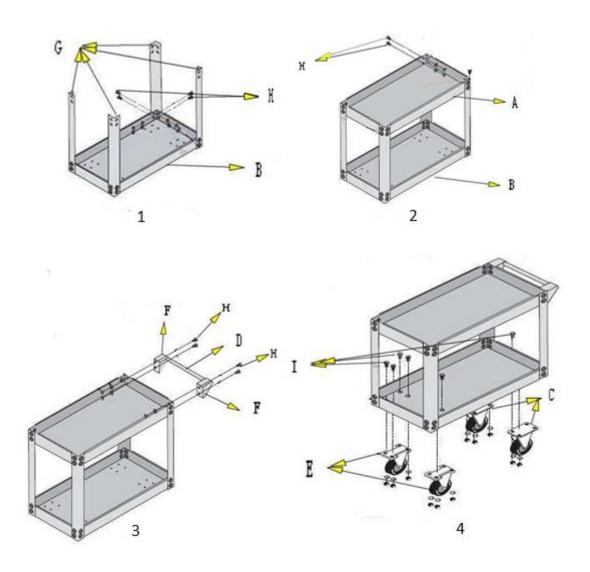

#### **Parts List**

| А |   | 1 | F | 4       | 2  |
|---|---|---|---|---------|----|
| В |   | 1 | G |         | 4  |
| С |   | 2 | Н | M6x12mm | 32 |
| D |   | 1 | - | M8x15mm | 16 |
| E | U | 2 |   |         |    |

## Assembly