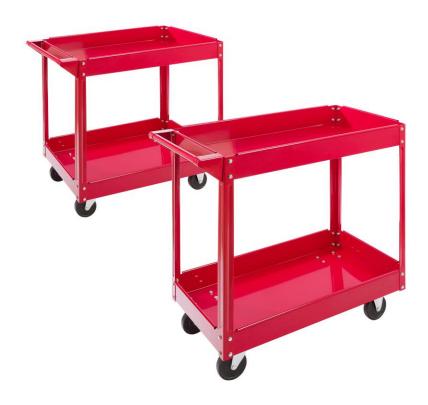

# Workshop wagon

AR-HE-RW002, AR-HE-RW2F2er

## User's Manual



Please follow all security measures in this user's manual to ensure a secure use.

Thank you for trusting in AREBOS.

Please read and save these instructions. Read through this user's manual carefully before using product. Protect yourself and others by observing all safety information, warnings and cautions. Failure to comply with instructions could result in personal injury and/or damage to product or property. Please retain instructions for future reference.

### **Safety instructions**



Take special care when using this article.



Attention Danger of crushing! Avoid pulling the trolley, especially on slopes, in order to avoid injury.

#### **Parts List**

| А |   | 1 | F | 4       | 2  |
|---|---|---|---|---------|----|
| В |   | 1 | G |         | 4  |
| С |   | 2 | Н | M6x12mm |