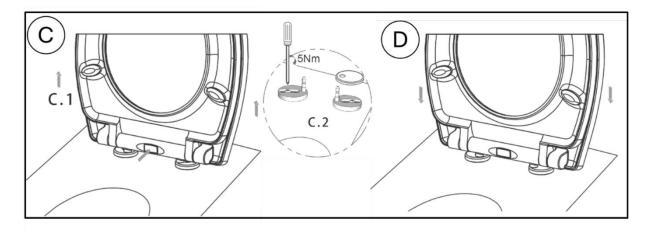

## **3** Assembly

- First, assemble all the individual parts as shown in Figure A
- Attach the covers to the toilet, see Figure B

- In the middle of the toilet seat is a lock that has to be operated to mount the lid on the toilet,
  Figure C
- Now put the toilet seat on, Figure D