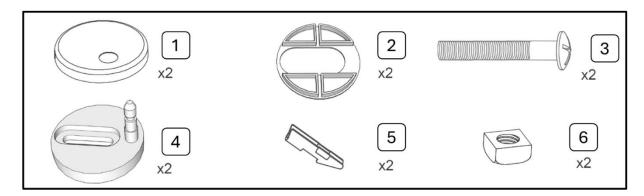

ded use

• This toilet seat is suitable for mounting on almost all commercially available toilets.

#### **1.3 General safety instructions**

- Please note the following points in this manual when assembling. Improper installation can lead to safety risks.
- Before starting assembly, make sure that all components are in place.
- Do not drop the toilet seat during installation to avoid possible damage.
- For your safety, do not stand on the toilet seat as it could crack or break.
- Do not force the toilet seat or lid as this could affect the cushioning.
- Make sure that children do not put pressure on the lid.
- The toilet seat is designed for a load of up to 150 kg. Exceeding this limit may result in injury or damage.

## 2 Scope of delivery and technical data

#### 2.1 Scope of Delivery



#### 2.2 Technical Data

| EAN                | 4252023125765 | 4252023125772     | 4252023125789 |
|--------------------|---------------|-------------------|---------------|
| Model              | AR-HE-TDO     | AR-HE-TDOK        | AR-HE-TDD     |
| Overall Dimensions | 372X446X48mm  | 380 x 457 x 45 mm | 371X444X52mm  |
| Maximum load       | 150 kg        | 150 kg            | 150 kg        |
| Material           | Duroplast     | Duroplast         | Duroplast     |

## **3** Assembly

- First, assemble all the individual parts as shown in Figure A
- Attach the covers to the toilet, see Figure B



- In the middle of the toilet seat is a lock that has to be operated to mount the lid on the toilet,
  Figure C
- Now put the toilet seat on, Figure D



## 4 Maintenance and care

#### 4.