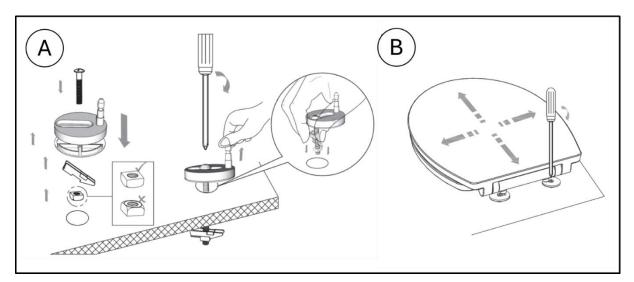

## **3** Assembly

- First, assemble all the individual parts as shown in Figure A
- Attach the covers to the toilet, see Figure B

- In the middle of the toilet seat is a lock that has to be operated to mount the lid on the toilet,
  Figure C
- Now put the toilet seat on, Figure D