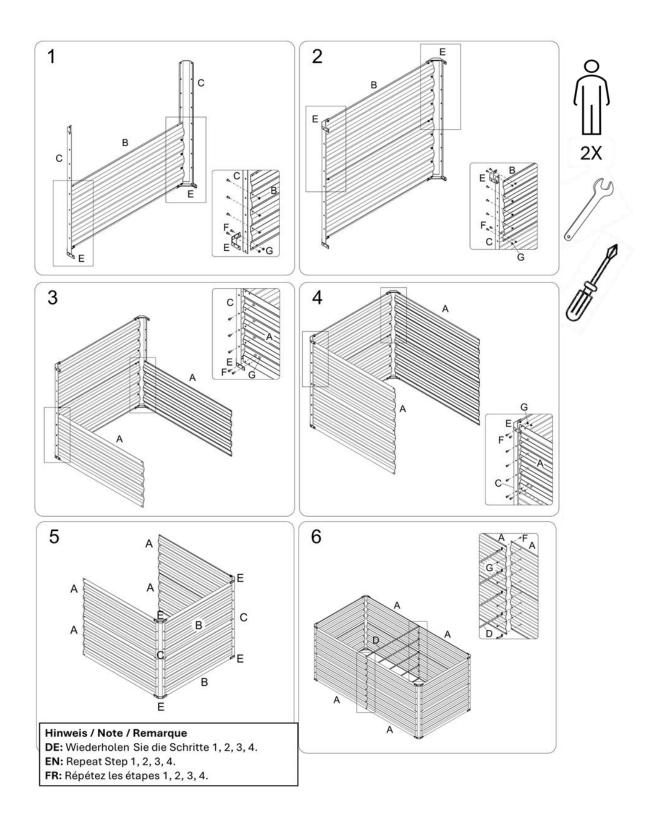

## 3 Assembly

• Attach the walls with the corresponding mounting material, see illustration: