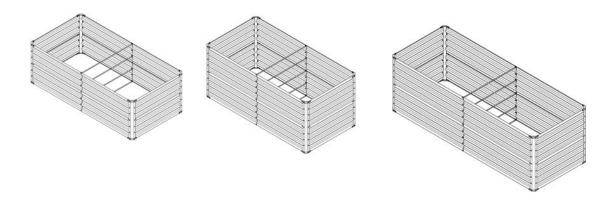

#### 2.2 Technical Data

| EAN                | 4252023126014 | 4252023126045 | 4252023126052 |
|--------------------|---------------|---------------|---------------|
| Model              | AR-HE-MHB5    | AR-HE-MHB6    | AR-HE-MHB7    |
| Overall Dimensions | 180x90x59cm   | 180X90X79CM   | 240x90x79cm   |
| Capacity 924L      |               | 1238L         | 1655L         |
| Material           | Steel         |               |               |
| Quantity           | 1             | 1             | 1             |
| Weight             | 9.8KG         | 12.8 KG       | 15.1 KG       |