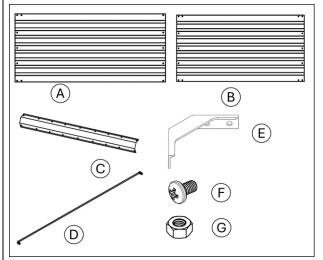

#### 2.1 Scope of Delivery

| No. | Designation      | 180X90X79cm<br>240X90X79cm | 180X90X59cm |
|-----|------------------|----------------------------|-------------|
| Α   | Long side panel  | 8x                         | 8x          |
| В   | Short side panel | 4x                         | 4x          |
| С   | Corner           | 4x                         | 4x          |
| D   | Support bar      | 5x                         | 4x          |
| E   | Corner protector | 8x                         | 8x          |
| F   | Bolts            | 114x                       | 94x         |
| G   | Nuts             | 114x                       | 94x         |