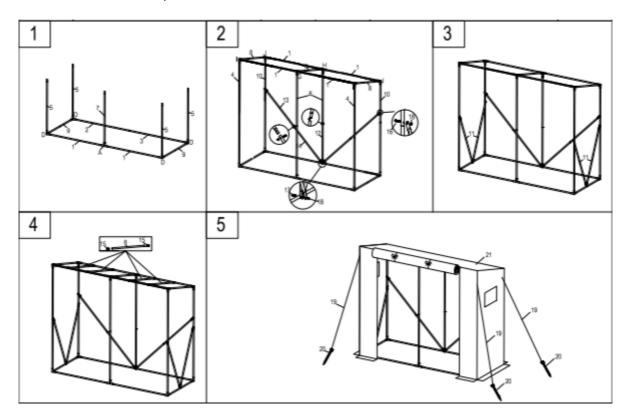

## 3 Assembly

- To assemble it, follow the steps shown in Figures 1-5.
- Disassemble the product in reverse order.