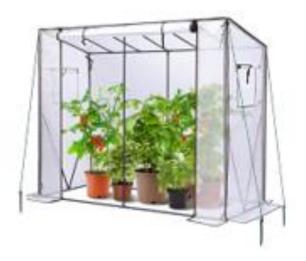

# **Tomato greenhouse**

AR-HE-TFG2

Please follow all safety measures in this user manual to ensure safe use.

Thank you for your trust in AREBOS.

#### 1.2 Intended use

This product is a greenhouse for private outdoor use, for example in gardens and courtyards.
 Any other use or modification of the product is considered to be not intended and poses a significant risk of accidents. The manufacturer assumes no liability for damage caused by use contrary to its intended purpose. Not intended for commercial use.

#### 2.2 Technical Data

| EAN                | 4252023125956                         |
|--------------------|---------------------------------------|
| Model              | AR-HE-TFG2                            |
| Overall Dimensions | 200*146/170*77cm                      |
| Dimensions opening | 143*185cm                             |
| Material Frame     | Metal                                 |
| Material           | Polyethylene film (130g/m² PE fabric) |
| Weight             | 5.8kg                                 |