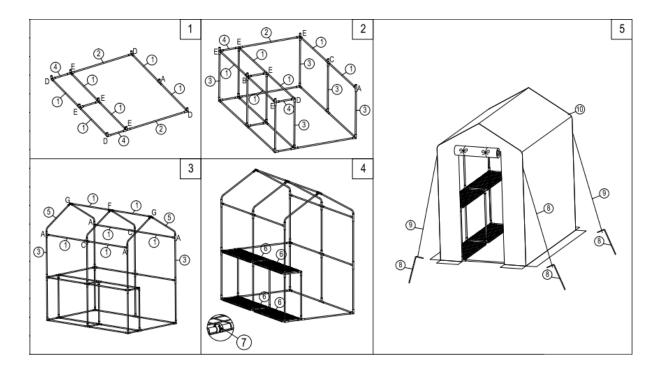

# 3 Assembly

- To assemble it, follow the steps shown in Figures 1-5.
- Disassemble the product in reverse order.