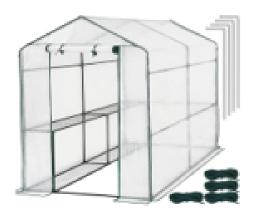

# Foil greenhouse

AR-HE-FGA3

Please follow all safety measures in this user manual to ensure safe use.

Thank you for your trust in AREBOS.

#### 2.1 Scope of Delivery

| Part | Image          | Quantity |
|------|----------------|----------|
| 1    |                | 18       |
| 2    |                | 3        |
| 3    |                | 15       |
| 4    |                | 6        |
| 5    |                | 6        |
| 6    | and the second | 4        |
| 7    | <b>®</b>       | 16       |
| 8    |                | 4        |
| 9    | ∞              | 4        |
| 10   | <b>⊘</b> Cover | 1        |

| Part | Image    | Quantity |
|------|----------|----------|
| А    | ß        | 6        |
| В    | <b>₽</b> | 1        |
| С    | \$_      | 3        |
| D    | B        | 5        |
| E    | ⊱        | 9        |
| F    | *        | 1        |
| G    | 4        | 2        |

#### 2.2 Technical Data

| EAN                | 4252023125987                         |
|--------------------|---------------------------------------|
| Model              | AR-HE-FGA3                            |
| Overall Dimensions | 190*186*120cm                         |
| Dimensions opening | 157*60cm                              |
| Area               | ~ 2,2sqm                              |
| Max. load          | 10kg per shelf                        |
| Material Frame     | Metal                                 |
| Material           | Polyethylene film (130g/m² PE fabric) |